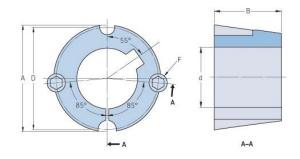

## PHF TB1610X18MM

| Bushing no.               | TB1610         |
|---------------------------|----------------|
| d = Bore diameter<br>(mm) | 18             |
| Bore diameter (in)        | 0.71           |
| Keyway width<br>(mm)      | 6              |
| Keyway width (in)         | 0.24           |
| Keyway depth<br>(mm)      | 2.8            |
| Keyway depth (in)         | 0.11           |
| A (mm)                    | 57.2           |
| A (in)                    | 2.25           |
| B (mm)                    | 25.4           |
| B (in)                    | 1              |
| D (mm)                    | 54             |
| D (in)                    | 2.13           |
| E (mm)                    | -              |
| E (in)                    | -              |
| F (mm)                    | 9.525 x 15.875 |
| F (in)                    | -              |
| Weight (kg)               | 0.36           |
| Weight (lbs)              | 0.79           |