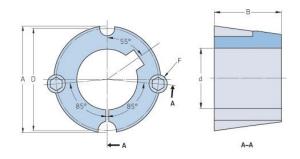

## PHF TB1610X15MM

| Bushing no.               | TB1610         |
|---------------------------|----------------|
| d = Bore diameter<br>(mm) | 15             |
| Bore diameter (in)        | 0.59           |
| Keyway width<br>(mm)      | 5              |
| Keyway width (in)         | 0.2            |
| Keyway depth<br>(mm)      | 2.3            |
| Keyway depth (in)         | 0.09           |
| A (mm)                    | 57.2           |
| A (in)                    | 2.25           |
| B (mm)                    | 25.4           |
| B (in)                    | 1              |
| D (mm)                    | 54             |
| D (in)                    | 2.13           |
| E (mm)                    | -              |
| E (in)                    | -              |
| F (mm)                    | 9.525 x 15.875 |
| F (in)                    | -              |
| Weight (kg)               | 0.38           |
| Weight (lbs)              | 0.84           |