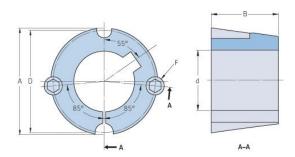

## PHF TB1215X30MM

| Ruching no         | TB1215         |
|--------------------|----------------|
| Bushing no.        | -              |
| d = Bore diameter  | 30             |
| (mm)               |                |
| Bore diameter (in) | 1.18           |
| Keyway width       | 8              |
| (mm)               |                |
| Keyway width (in)  | 0.31           |
| Keyway depth       | 3.3            |
| (mm)               |                |
| Keyway depth (in)  | 0.13           |
| A (mm)             | 47.6           |
| A (in)             | 1.87           |
| B (mm)             | 38.1           |
| B (in)             | 1.5            |
| D (mm)             | 44.5           |
| D (in)             | 1.75           |
| E (mm)             | -              |
| E (in)             | -              |
| F (mm)             | 9.525 x 15.875 |
| F (in)             | -              |
| Weight (kg)        | 0.21           |
| Weight (lbs)       | 0.46           |