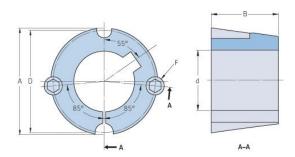

## PHF TB1215X28MM

| Puching no         | TB1215         |
|--------------------|----------------|
| Bushing no.        | -              |
| d = Bore diameter  | 28             |
| (mm)               |                |
| Bore diameter (in) | 1.1            |
| Keyway width       | 8              |
| (mm)               |                |
| Keyway width (in)  | 0.31           |
| Keyway depth       | 3.3            |
| (mm)               |                |
| Keyway depth (in)  | 0.13           |
| A (mm)             | 47.6           |
| A (in)             | 1.87           |
| B (mm)             | 38.1           |
| B (in)             | 1.5            |
| D (mm)             | 44.5           |
| D (in)             | 1.75           |
| E (mm)             | -              |
| E (in)             | -              |
| F (mm)             | 9.525 x 15.875 |
| F (in)             | -              |
| Weight (kg)        | 0.23           |
| Weight (lbs)       | 0.51           |