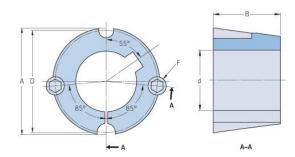

## PHF TB1215X22MM

| ,              |
|----------------|
| TB1215         |
| 22             |
|                |
| 0.87           |
| 6              |
|                |
| 0.24           |
| 2.8            |
|                |
| 0.11           |
| 47.6           |
| 1.87           |
| 38.1           |
| 1.5            |
| 44.5           |
| 1.75           |
| -              |
| -              |
| 9.525 x 15.875 |
| -              |
| 0.29           |
| 0.64           |
|                |