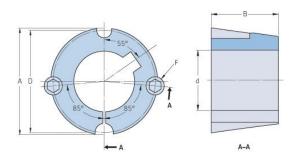

## PHF TB1215X18MM

| Bushing no.        | TB1215         |
|--------------------|----------------|
|                    | 18             |
| d = Bore diameter  | 10             |
| (mm)               |                |
| Bore diameter (in) | 0.71           |
| Keyway width       | 6              |
| (mm)               |                |
| Keyway width (in)  | 0.24           |
| Keyway depth       | 2.8            |
| (mm)               |                |
| Keyway depth (in)  | 0.11           |
| A (mm)             | 47.6           |
| A (in)             | 1.87           |
| B (mm)             | 38.1           |
| B (in)             | 1.5            |
| D (mm)             | 44.5           |
| D (in)             | 1.75           |
| E (mm)             | -              |
| E (in)             | -              |
| F (mm)             | 9.525 x 15.875 |
| F (in)             | -              |
| Weight (kg)        | 0.33           |
| Weight (lbs)       | 0.73           |