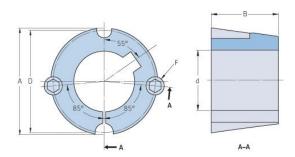

## PHF TB1215X16MM

| Bushing no.        | TB1215         |
|--------------------|----------------|
|                    | 16             |
| d = Bore diameter  | 10             |
| (mm)               |                |
| Bore diameter (in) | 0.63           |
| Keyway width       | 5              |
| (mm)               |                |
| Keyway width (in)  | 0.2            |
| Keyway depth       | 2.3            |
| (mm)               |                |
| Keyway depth (in)  | 0.09           |
| A (mm)             | 47.6           |
| A (in)             | 1.87           |
| B (mm)             | 38.1           |
| B (in)             | 1.5            |
| D (mm)             | 44.5           |
| D (in)             | 1.75           |
| E (mm)             | -              |
| E (in)             | -              |
| F (mm)             | 9.525 x 15.875 |
| F (in)             | -              |
| Weight (kg)        | 0.35           |
| Weight (lbs)       | 0.77           |