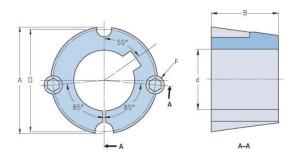

## PHF TB1215X14MM

| Puching no         | TB1215         |
|--------------------|----------------|
| Bushing no.        | -              |
| d = Bore diameter  | 14             |
| (mm)               |                |
| Bore diameter (in) | 0.55           |
| Keyway width       | 5              |
| (mm)               |                |
| Keyway width (in)  | 0.2            |
| Keyway depth       | 2.3            |
| , , , , (mm)       |                |
| Keyway depth (in)  | 0.09           |
| A (mm)             | 47.6           |
| A (in)             | 1.87           |
|                    |                |
| B (mm)             | 38.1           |
| B (in)             | 1.5            |
| D (mm)             | 44.5           |
| D (in)             | 1.75           |
| E (mm)             | -              |
| E (in)             | -              |
| F (mm)             | 9.525 x 15.875 |
| F (in)             | -              |
| Weight (kg)        | 0.36           |
| Weight (lbs)       | 0.79           |