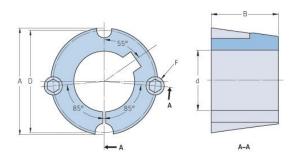

## PHF TB1215X11MM

| Duching no         | TB1215         |
|--------------------|----------------|
| Bushing no.        | -              |
| d = Bore diameter  | 11             |
| (mm)               |                |
| Bore diameter (in) | 0.43           |
| Keyway width       | 4              |
| , ,<br>(mm)        |                |
| Keyway width (in)  | 0.16           |
| Keyway depth       | 1.8            |
| (mm)               |                |
| Keyway depth (in)  | 0.07           |
|                    | 47.6           |
| A (mm)             |                |
| A (in)             | 1.87           |
| B (mm)             | 38.1           |
| B (in)             | 1.5            |
| D (mm)             | 44.5           |
| D (in)             | 1.75           |
| E (mm)             | -              |
| E (in)             | -              |
| F (mm)             | 9.525 x 15.875 |
| F (in)             | -              |
| Weight (kg)        | 0.37           |
| Weight (lbs)       | 0.82           |