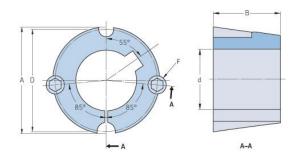

## PHF TB1210X32MM

| Bushing no.               | TB1210         |
|---------------------------|----------------|
| d = Bore diameter<br>(mm) | 32             |
| Bore diameter (in)        | 1.26           |
| Keyway width<br>(mm)      | 10             |
| Keyway width (in)         | 0.39           |
| Keyway depth<br>(mm)      | 3.3            |
| Keyway depth (in)         | 0.13           |
| A (mm)                    | 47.6           |
| A (in)                    | 1.87           |
| B (mm)                    | 25.4           |
| B (in)                    | 1              |
| D (mm)                    | 44.5           |
| D (in)                    | 1.75           |
| E (mm)                    | -              |
| E (in)                    | -              |
| F (mm)                    | 9.525 x 15.875 |
| F (in)                    | -              |
| Weight (kg)               | 0.12           |
| Weight (lbs)              | 0.26           |