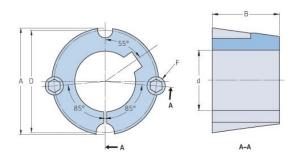

## PHF TB1210X28MM

| Bushing no.          | TB1210         |
|----------------------|----------------|
| d = Bore diameter    | 28             |
| (mm)                 |                |
| Bore diameter (in)   | 1.1            |
|                      | 8              |
| Keyway width<br>(mm) | o              |
| Keyway width (in)    | 0.31           |
|                      | 3.3            |
| Keyway depth         | 3.3            |
| (mm)                 | 0.12           |
| Keyway depth (in)    | 0.13           |
| A (mm)               | 47.6           |
| A (in)               | 1.87           |
| B (mm)               | 25.4           |
| B (in)               | 1              |
| D (mm)               | 44.5           |
| D (in)               | 1.75           |
| E (mm)               | -              |
| E (in)               | -              |
| F (mm)               | 9.525 x 15.875 |
| F (in)               | -              |
| Weight (kg)          | 0.16           |
| Weight (lbs)         | 0.35           |