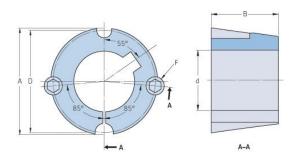

## PHF TB1210X24MM

| D. I.'.            | TB1210         |
|--------------------|----------------|
| Bushing no.        | -              |
| d = Bore diameter  | 24             |
| (mm)               |                |
| Bore diameter (in) | 0.94           |
| Keyway width       | 8              |
| (mm)               |                |
| Keyway width (in)  | 0.31           |
| Keyway depth       | 3.3            |
| (mm)               |                |
|                    | 0.13           |
| Keyway depth (in)  |                |
| A (mm)             | 47.6           |
| A (in)             | 1.87           |
| B (mm)             | 25.4           |
| B (in)             | 1              |
| D (mm)             | 44.5           |
| D (in)             | 1.75           |
| E (mm)             | -              |
| E (in)             | -              |
| F (mm)             | 9.525 x 15.875 |
| F (in)             | -              |
| Weight (kg)        | 0.19           |
| Weight (lbs)       | 0.42           |