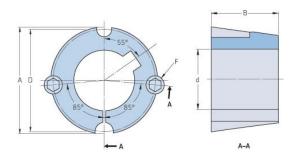

## PHF TB1210X22MM

| Puching no         | TB1210         |
|--------------------|----------------|
| Bushing no.        | -              |
| d = Bore diameter  | 22             |
| (mm)               |                |
| Bore diameter (in) | 0.87           |
| Keyway width       | 6              |
| (mm)               |                |
| Keyway width (in)  | 0.24           |
| Keyway depth       | 2.8            |
| (mm)               |                |
| Keyway depth (in)  | 0.11           |
| A (mm)             | 47.6           |
| A (in)             | 1.87           |
| B (mm)             | 25.4           |
| B (in)             | 1              |
| D (mm)             | 44.5           |
| D (in)             | 1.75           |
| E (mm)             | -              |
| E (in)             | -              |
| F (mm)             | 9.525 x 15.875 |
| F (in)             | -              |
| Weight (kg)        | 0.21           |
| Weight (lbs)       | 0.46           |