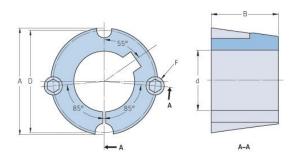

## PHF TB1210X20MM

| Bushing no.               | TB1210         |
|---------------------------|----------------|
| d = Bore diameter<br>(mm) | 20             |
| Bore diameter (in)        | 0.79           |
| Keyway width<br>(mm)      | 6              |
| Keyway width (in)         | 0.24           |
| Keyway depth<br>(mm)      | 2.8            |
| Keyway depth (in)         | 0.11           |
| A (mm)                    | 47.6           |
| A (in)                    | 1.87           |
| B (mm)                    | 25.4           |
| B (in)                    | 1              |
| D (mm)                    | 44.5           |
| D (in)                    | 1.75           |
| E (mm)                    | -              |
| E (in)                    | -              |
| F (mm)                    | 9.525 x 15.875 |
| F (in)                    | -              |
| Weight (kg)               | 0.22           |
| Weight (lbs)              | 0.49           |