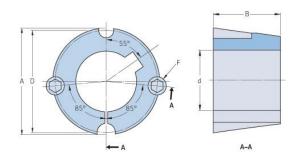

## PHF TB1210X16MM

| Ruching no         | TB1210         |
|--------------------|----------------|
| Bushing no.        | -              |
| d = Bore diameter  | 16             |
| (mm)               |                |
| Bore diameter (in) | 0.63           |
| Keyway width       | 5              |
| (mm)               |                |
| Keyway width (in)  | 0.2            |
| Keyway depth       | 2.3            |
| , , .<br>(mm)      |                |
| Keyway depth (in)  | 0.09           |
| A (mm)             | 47.6           |
| A (in)             | 1.87           |
| B (mm)             | 25.4           |
| B (in)             | 1              |
| D (mm)             | 44.5           |
| D (in)             | 1.75           |
| E (mm)             | -              |
| E (in)             | -              |
| F (mm)             | 9.525 x 15.875 |
| F (in)             | -              |
| Weight (kg)        | 0.24           |
| Weight (lbs)       | 0.53           |