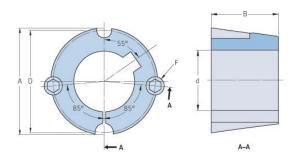

## PHF TB1210X15MM

| Bushing no.        | TB1210         |
|--------------------|----------------|
| d = Bore diameter  | 15             |
| (mm)               |                |
| Bore diameter (in) | 0.59           |
| Keyway width       | 5              |
| (mm)               |                |
| Keyway width (in)  | 0.2            |
| Keyway depth       | 2.3            |
| (mm)               |                |
| Keyway depth (in)  | 0.09           |
| A (mm)             | 47.6           |
| A (in)             | 1.87           |
| B (mm)             | 25.4           |
| B (in)             | 1              |
| D (mm)             | 44.5           |
| D (in)             | 1.75           |
| E (mm)             | -              |
| E (in)             | -              |
| F (mm)             | 9.525 x 15.875 |
| F (in)             | -              |
| Weight (kg)        | 0.24           |
| Weight (lbs)       | 0.53           |