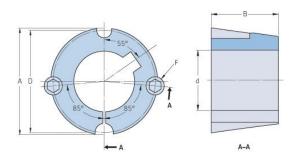

## PHF TB1210X14MM

| Bushing no.          | TB1210         |
|----------------------|----------------|
| d = Bore diameter    | 14             |
| (mm)                 |                |
| Bore diameter (in)   | 0.55           |
|                      | 5              |
| Keyway width<br>(mm) | 3              |
| Keyway width (in)    | 0.2            |
|                      | 2.3            |
| Keyway depth         | 2.3            |
| (mm)                 | 0.09           |
| Keyway depth (in)    |                |
| A (mm)               | 47.6           |
| A (in)               | 1.87           |
| B (mm)               | 25.4           |
| B (in)               | 1              |
| D (mm)               | 44.5           |
| D (in)               | 1.75           |
| E (mm)               | -              |
| E (in)               | -              |
| F (mm)               | 9.525 x 15.875 |
| F (in)               | -              |
| Weight (kg)          | 0.25           |
| Weight (lbs)         | 0.55           |