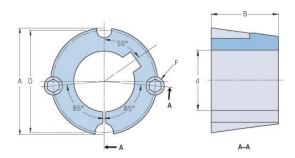

## PHF TB1210X12MM

|                    | TD1010         |
|--------------------|----------------|
| Bushing no.        | TB1210         |
| d = Bore diameter  | 12             |
| (mm)               |                |
| Bore diameter (in) | 0.47           |
| Keyway width       | 4              |
| (mm)               |                |
| Keyway width (in)  | 0.16           |
| Keyway depth       | 1.8            |
| (mm)               |                |
| Keyway depth (in)  | 0.07           |
| A (mm)             | 47.6           |
| A (in)             | 1.87           |
| B (mm)             | 25.4           |
| B (in)             | 1              |
| D (mm)             | 44.5           |
| D (in)             | 1.75           |
| E (mm)             | -              |
| E (in)             | -              |
| F (mm)             | 9.525 x 15.875 |
| F (in)             | -              |
| Weight (kg)        | 0.25           |
| Weight (lbs)       | 0.55           |