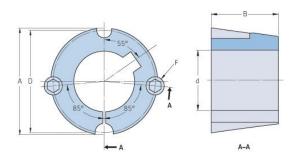

## PHF TB1210X11MM

| [                  |                |
|--------------------|----------------|
| Bushing no.        | TB1210         |
| d = Bore diameter  | 11             |
| (mm)               |                |
| Bore diameter (in) | 0.43           |
| Keyway width       | 4              |
| (mm)               |                |
| Keyway width (in)  | 0.16           |
| Keyway depth       | 1.8            |
| (mm)               |                |
| Keyway depth (in)  | 0.07           |
| A (mm)             | 47.6           |
| A (in)             | 1.87           |
| B (mm)             | 25.4           |
| B (in)             | 1              |
| D (mm)             | 44.5           |
| D (in)             | 1.75           |
| E (mm)             | -              |
| E (in)             | -              |
| F (mm)             | 9.525 x 15.875 |
| F (in)             | -              |
| Weight (kg)        | 0.26           |
| Weight (lbs)       | 0.57           |