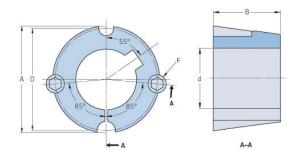

## **PHF TB1108X25MM**

| Bushing no.               | TB1108         |
|---------------------------|----------------|
| d = Bore diameter<br>(mm) | 25             |
| Bore diameter (in)        | 0.98           |
| Keyway width<br>(mm)      | 8              |
| Keyway width (in)         | 0.31           |
| Keyway depth<br>(mm)      | 3.3            |
| Keyway depth (in)         | 0.13           |
| A (mm)                    | 38.4           |
| A (in)                    | 1.51           |
| B (mm)                    | 22.2           |
| B (in)                    | 0.87           |
| D (mm)                    | 36.9           |
| D (in)                    | 1.45           |
| E (mm)                    | -              |
| E (in)                    | -              |
| F (mm)                    | 6.350 x 12.700 |
| F (in)                    | -              |
| Weight (kg)               | 0.08           |
| Weight (lbs)              | 0.18           |