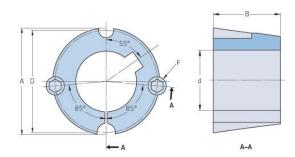

## PHF TB1108X22MM

| Bushing no.               | TB1108         |
|---------------------------|----------------|
| d = Bore diameter<br>(mm) | 22             |
| Bore diameter (in)        | 0.87           |
| Keyway width<br>(mm)      | 6              |
| Keyway width (in)         | 0.24           |
| Keyway depth<br>(mm)      | 2.8            |
| Keyway depth (in)         | 0.11           |
| A (mm)                    | 38.4           |
| A (in)                    | 1.51           |
| B (mm)                    | 22.2           |
| B (in)                    | 0.87           |
| D (mm)                    | 36.9           |
| D (in)                    | 1.45           |
| E (mm)                    | -              |
| E (in)                    | -              |
| F (mm)                    | 6.350 x 12.700 |
| F (in)                    | -              |
| Weight (kg)               | 0.1            |
| Weight (lbs)              | 0.22           |