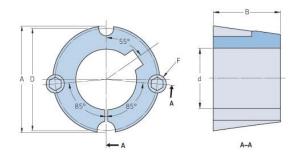

## PHF TB1108X20MM

| Bushing no.               | TB1108         |
|---------------------------|----------------|
| d = Bore diameter<br>(mm) | 20             |
| Bore diameter (in)        | 0.79           |
| Keyway width<br>(mm)      | 6              |
| Keyway width (in)         | 0.24           |
| Keyway depth<br>(mm)      | 2.8            |
| Keyway depth (in)         | 0.11           |
| A (mm)                    | 38.4           |
| A (in)                    | 1.51           |
| B (mm)                    | 22.2           |
| B (in)                    | 0.87           |
| D (mm)                    | 36.9           |
| D (in)                    | 1.45           |
| E (mm)                    | -              |
| E (in)                    | -              |
| F (mm)                    | 6.350 x 12.700 |
| F (in)                    | -              |
| Weight (kg)               | 0.11           |
| Weight (lbs)              | 0.24           |