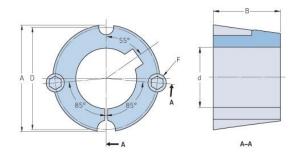

## PHF TB1108X10MM

| Bushing no.               | TB1108         |
|---------------------------|----------------|
| d = Bore diameter<br>(mm) | 10             |
| Bore diameter (in)        | 0.39           |
| Keyway width<br>(mm)      | 3              |
| Keyway width (in)         | 0.12           |
| Keyway depth<br>(mm)      | 1.4            |
| Keyway depth (in)         | 0.06           |
| A (mm)                    | 38.4           |
| A (in)                    | 1.51           |
| B (mm)                    | 22.2           |
| B (in)                    | 0.87           |
| D (mm)                    | 36.9           |
| D (in)                    | 1.45           |
| E (mm)                    | -              |
| E (in)                    | -              |
| F (mm)                    | 6.350 x 12.700 |
| F (in)                    | -              |
| Weight (kg)               | 0.15           |
| Weight (lbs)              | 0.33           |