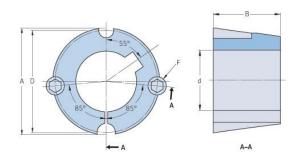

## PHF TB1008X16MM

| Bushing no.        | TB1008         |
|--------------------|----------------|
| d = Bore diameter  | 16             |
| (mm)               |                |
| Bore diameter (in) | 0.63           |
|                    | 5              |
| Keyway width       | J              |
| (mm)               | 0.2            |
| Keyway width (in)  |                |
| Keyway depth       | 2.3            |
| (mm)               |                |
| Keyway depth (in)  | 0.09           |
| A (mm)             | 35.2           |
| A (in)             | 1.39           |
| B (mm)             | 22.2           |
| B (in)             | 0.87           |
| D (mm)             | 33.7           |
| D (in)             | 1.33           |
| E (mm)             | -              |
| E (in)             | -              |
| F (mm)             | 6.350 x 12.700 |
| F (in)             | -              |
| Weight (kg)        | 0.1            |
| Weight (lbs)       | 0.22           |