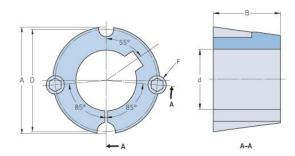

## PHF TB1008X15MM

| Bushing no.               | TB1008         |
|---------------------------|----------------|
| d = Bore diameter<br>(mm) | 15             |
| Bore diameter (in)        | 0.59           |
| Keyway width<br>(mm)      | 5              |
| Keyway width (in)         | 0.2            |
| Keyway depth<br>(mm)      | 2.3            |
| Keyway depth (in)         | 0.09           |
| A (mm)                    | 35.2           |
| A (in)                    | 1.39           |
| B (mm)                    | 22.2           |
| B (in)                    | 0.87           |
| D (mm)                    | 33.7           |
| D (in)                    | 1.33           |
| E (mm)                    | -              |
| E (in)                    | -              |
| F (mm)                    | 6.350 x 12.700 |
| F (in)                    | -              |
| Weight (kg)               | 0.11           |
| Weight (lbs)              | 0.24           |
|                           |                |