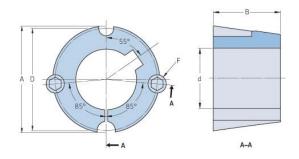

## PHF TB1008X12MM

| Bushing no.               | TB1008         |
|---------------------------|----------------|
| d = Bore diameter<br>(mm) | 12             |
| Bore diameter (in)        | 0.47           |
| Keyway width<br>(mm)      | 4              |
| Keyway width (in)         | 0.16           |
| Keyway depth<br>(mm)      | 1.8            |
| Keyway depth (in)         | 0.07           |
| A (mm)                    | 35.2           |
| A (in)                    | 1.39           |
| B (mm)                    | 22.2           |
| B (in)                    | 0.87           |
| D (mm)                    | 33.7           |
| D (in)                    | 1.33           |
| E (mm)                    | -              |
| E (in)                    | -              |
| F (mm)                    | 6.350 x 12.700 |
| F (in)                    | -              |
| Weight (kg)               | 0.12           |
| Weight (lbs)              | 0.26           |