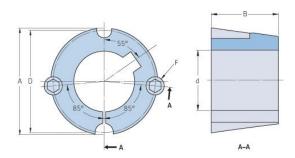

## PHF TB1008X11MM

| Puching no         | TB1008         |
|--------------------|----------------|
| Bushing no.        |                |
| d = Bore diameter  | 11             |
| (mm)               |                |
| Bore diameter (in) | 0.43           |
| Keyway width       | 4              |
| , , , (mm)         |                |
| Keyway width (in)  | 0.16           |
| Keyway depth       | 1.8            |
| , , , , (mm)       |                |
| Keyway depth (in)  | 0.07           |
| A (mm)             | 35.2           |
| A (in)             | 1.39           |
| B (mm)             | 22.2           |
| B (in)             | 0.87           |
| D (mm)             | 33.7           |
| D (in)             | 1.33           |
| E (mm)             | -              |
| E (in)             | -              |
| F (mm)             | 6.350 x 12.700 |
| F (in)             | -              |
| Weight (kg)        | 0.12           |
| Weight (lbs)       | 0.26           |