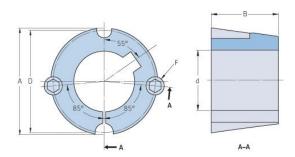

## PHF TB1008X10MM

| Bushing no.        | TB1008         |
|--------------------|----------------|
| d = Bore diameter  | 10             |
|                    | 10             |
| (mm)               | 0.39           |
| Bore diameter (in) |                |
| Keyway width (mm)  | 3              |
| Keyway width (in)  | 0.12           |
| Keyway depth       | 1.4            |
| (mm)               |                |
| Keyway depth (in)  | 0.06           |
| A (mm)             | 35.2           |
| A (in)             | 1.39           |
| B (mm)             | 22.2           |
| B (in)             | 0.87           |
| D (mm)             | 33.7           |
| D (in)             | 1.33           |
| E (mm)             | -              |
| E (in)             | -              |
| F (mm)             | 6.350 x 12.700 |
| F (in)             | -              |
| Weight (kg)        | 0.12           |
| Weight (lbs)       | 0.26           |