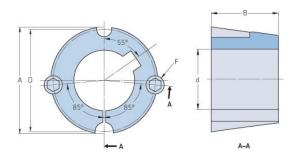

## PHF TB1008X9MM

| Bushing no.               | TB1008         |
|---------------------------|----------------|
| d = Bore diameter<br>(mm) | 9              |
| Bore diameter (in)        | 0.35           |
| Keyway width<br>(mm)      | 3              |
| Keyway width (in)         | 0.12           |
| Keyway depth<br>(mm)      | 1.4            |
| Keyway depth (in)         | 0.06           |
| A (mm)                    | 35.2           |
| A (in)                    | 1.39           |
| B (mm)                    | 22.2           |
| B (in)                    | 0.87           |
| D (mm)                    | 33.7           |
| D (in)                    | 1.33           |
| E (mm)                    | -              |
| E (in)                    | -              |
| F (mm)                    | 6.350 x 12.700 |
| F (in)                    | -              |
| Weight (kg)               | 0.12           |
| Weight (lbs)              | 0.26           |