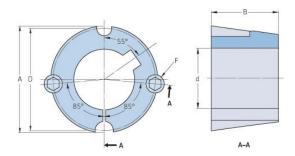

## PHF TB2517X2.375

| Bushing no.        | TB2517 |
|--------------------|--------|
|                    | 60     |
| d = Bore diameter  | OU     |
| (mm)               |        |
| Bore diameter (in) | 2.36   |
| Keyway width       | 15.9   |
| (mm)               |        |
| Keyway width (in)  | 0.63   |
| Keyway depth       | 5.6    |
| (mm)               |        |
| Keyway depth (in)  | 0.22   |
| A (mm)             | 85.7   |
| A (in)             | 3.37   |
| B (mm)             | 44.5   |
| B (in)             | 1.75   |
| D (mm)             | 82.6   |
| D (in)             | 3.25   |
| E (mm)             | -      |
| E (in)             | -      |
| F (mm)             | -      |
| F (in)             | -      |
| Weight (kg)        | 0.75   |
| Weight (lbs)       | 1.65   |