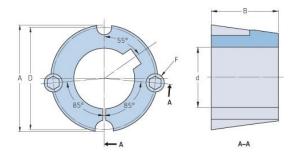

## PHF TB2517X1.75

| Bushing no.               | TB2517 |
|---------------------------|--------|
| d = Bore diameter<br>(mm) | 44     |
| Bore diameter (in)        | 1.73   |
| Keyway width<br>(mm)      | 11.1   |
| Keyway width (in)         | 0.44   |
| Keyway depth<br>(mm)      | 4      |
| Keyway depth (in)         | 0.16   |
| A (mm)                    | 85.7   |
| A (in)                    | 3.37   |
| B (mm)                    | 44.5   |
| B (in)                    | 1.75   |
| D (mm)                    | 82.6   |
| D (in)                    | 3.25   |
| E (mm)                    | -      |
| E (in)                    | -      |
| F (mm)                    | -      |
| F (in)                    | -      |
| Weight (kg)               | 1.15   |
| Weight (lbs)              | 2.54   |