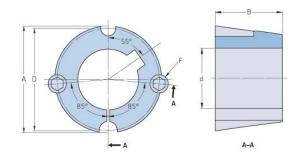

## PHF TB2517X1.375

| Bushing no.               | TB2517 |
|---------------------------|--------|
| d = Bore diameter<br>(mm) | 35     |
| Bore diameter (in)        | 1.38   |
| Keyway width<br>(mm)      | 9.5    |
| Keyway width (in)         | 0.37   |
| Keyway depth<br>(mm)      | 3.2    |
| Keyway depth (in)         | 0.13   |
| A (mm)                    | 85.7   |
| A (in)                    | 3.37   |
| B (mm)                    | 44.5   |
| B (in)                    | 1.75   |
| D (mm)                    | 82.6   |
| D (in)                    | 3.25   |
| E (mm)                    | -      |
| E (in)                    | -      |
| F (mm)                    | -      |
| F (in)                    | -      |
| Weight (kg)               | 1.35   |
| Weight (lbs)              | 2.98   |