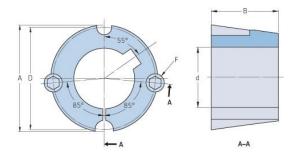

## PHF TB2517X0.875

| D. I.              | TB2517 |
|--------------------|--------|
| Bushing no.        | 1B2317 |
| d = Bore diameter  | 22     |
| (mm)               |        |
| Bore diameter (in) | 0.87   |
| Keyway width       | 6.4    |
| (mm)               |        |
| k                  | 0.25   |
| Keyway width (in)  |        |
| Keyway depth       | 3.2    |
| (mm)               |        |
| Keyway depth (in)  | 0.13   |
| A (mm)             | 85.7   |
| A (in)             | 3.37   |
| B (mm)             | 44.5   |
| B (in)             | 1.75   |
| D (mm)             | 82.6   |
| D (in)             | 3.25   |
| E (mm)             | -      |
| E (in)             | -      |
| F (mm)             | -      |
| F (in)             | -      |
| Weight (kg)        | 1.5    |
| Weight (lbs)       | 3.31   |