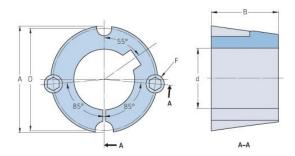

## PHF TB2517X2.25

| Bushing no.        | TB2517 |
|--------------------|--------|
|                    | 57     |
| d = Bore diameter  | 3/     |
| (mm)               |        |
| Bore diameter (in) | 2.24   |
| Keyway width       | 15.9   |
| (mm)               |        |
| Keyway width (in)  | 0.63   |
| Keyway depth       | 5.6    |
| (mm)               |        |
| Keyway depth (in)  | 0.22   |
| A (mm)             | 85.7   |
| A (in)             | 3.37   |
| B (mm)             | 44.5   |
| B (in)             | 1.75   |
| D (mm)             | 82.6   |
| D (in)             | 3.25   |
| E (mm)             | -      |
| E (in)             | -      |
| F (mm)             | -      |
| F (in)             | -      |
| Weight (kg)        | 0.83   |
| Weight (lbs)       | 1.83   |