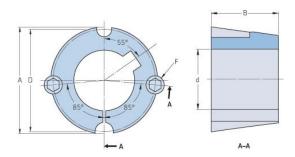

## PHF TB2517X1.125

| Bushing no.               | TB2517 |
|---------------------------|--------|
| d = Bore diameter<br>(mm) | 29     |
| Bore diameter (in)        | 1.14   |
| Keyway width<br>(mm)      | 7.9    |
| Keyway width (in)         | 0.31   |
| Keyway depth<br>(mm)      | 3.2    |
| Keyway depth (in)         | 0.13   |
| A (mm)                    | 85.7   |
| A (in)                    | 3.37   |
| B (mm)                    | 44.5   |
| B (in)                    | 1.75   |
| D (mm)                    | 82.6   |
| D (in)                    | 3.25   |
| E (mm)                    | -      |
| E (in)                    | -      |
| F (mm)                    | -      |
| F (in)                    | -      |
| Weight (kg)               | 1.43   |
| Weight (lbs)              | 3.15   |