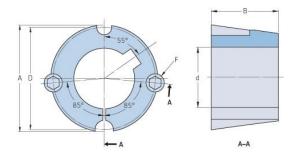

## PHF TB3030X2

| Bushing no.               | TB3030          |
|---------------------------|-----------------|
| d = Bore diameter<br>(mm) | 51              |
| Bore diameter (in)        | 2.01            |
| Keyway width<br>(mm)      | 12.7            |
| Keyway width (in)         | 0.5             |
| Keyway depth<br>(mm)      | 4               |
| Keyway depth (in)         | 0.16            |
| A (mm)                    | 108             |
| A (in)                    | 4.25            |
| B (mm)                    | 76.2            |
| B (in)                    | 3               |
| D (mm)                    | 101.6           |
| D (in)                    | 4               |
| E (mm)                    | 15,875 x 31,750 |
| E (in)                    | -               |
| F (mm)                    | 15.875 x 31.750 |
| F (in)                    | -               |
| Weight (kg)               | 3.25            |
| Weight (lbs)              | 7.17            |