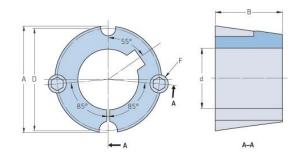

## **PHF TB3020X2**

| Bushing no.        | TB3020          |
|--------------------|-----------------|
| d = Bore diameter  | 51              |
| (mm)               |                 |
| ·····              | 2.01            |
| Bore diameter (in) |                 |
| Keyway width       | 12.7            |
| (mm)               | 0.5             |
| Keyway width (in)  | 0.5             |
| Keyway depth       | 4               |
| (mm)               |                 |
| Keyway depth (in)  | 0.16            |
| A (mm)             | 108             |
| A (in)             | 4.25            |
| B (mm)             | 50.8            |
| B (in)             | 2               |
| D (mm)             | 101.6           |
| D (in)             | 4               |
| E (mm)             | 15,875 x 31,750 |
| E (in)             | -               |
| F (mm)             | 15.875 x 31.750 |
| F (in)             | -               |
| Weight (kg)        | 2.25            |
| Weight (lbs)       | 4.96            |