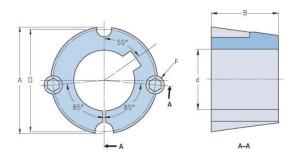

## **PHF TB2012X1**

| Bushing no.               | TB2012          |
|---------------------------|-----------------|
| d = Bore diameter<br>(mm) | 25              |
| Bore diameter (in)        | 0.98            |
| Keyway width<br>(mm)      | 6.4             |
| Keyway width (in)         | 0.25            |
| Keyway depth<br>(mm)      | 3.2             |
| Keyway depth (in)         | 0.13            |
| A (mm)                    | 69.9            |
| A (in)                    | 2.75            |
| B (mm)                    | 31.8            |
| B (in)                    | 1.25            |
| D (mm)                    | 66.7            |
| D (in)                    | 2.63            |
| E (mm)                    | 11,113 x 22,225 |
| E (in)                    | -               |
| F (mm)                    | 11.113 x 22.225 |
| F (in)                    | -               |
| Weight (kg)               | 0.65            |
| Weight (lbs)              | 1.43            |