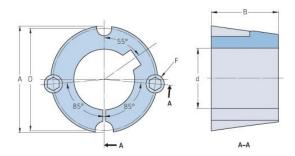

## PHF TB1610X1

| Ruching no         | TB1610         |
|--------------------|----------------|
| Bushing no.        |                |
| d = Bore diameter  | 25             |
| (mm)               |                |
| Bore diameter (in) | 0.98           |
| Keyway width       | 6.4            |
| (mm)               |                |
| Keyway width (in)  | 0.25           |
| Keyway depth       | 3.2            |
| , , .<br>(mm)      |                |
| Keyway depth (in)  | 0.13           |
| A (mm)             | 57.2           |
| A (in)             | 2.25           |
| B (mm)             | 25.4           |
| B (in)             | 1              |
| D (mm)             | 54             |
| D (in)             | 2.13           |
| E (mm)             | 9,525 x 15,875 |
| E (in)             | -              |
| F (mm)             | 9.525 x 15.875 |
| F (in)             | -              |
| Weight (kg)        | 0.31           |
| Weight (lbs)       | 0.68           |