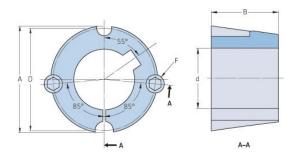

## PHF TB1215X1

|                    | TD1015         |
|--------------------|----------------|
| Bushing no.        | TB1215         |
| d = Bore diameter  | 25             |
| (mm)               |                |
| Bore diameter (in) | 0.98           |
| Keyway width       | 6.4            |
| (mm)               | ***            |
|                    | 0.25           |
| Keyway width (in)  |                |
| Keyway depth       | 3.2            |
| (mm)               |                |
| Keyway depth (in)  | 0.13           |
| A (mm)             | 47.6           |
| A (in)             | 1.87           |
| B (mm)             | 38.1           |
| B (in)             | 1.5            |
| D (mm)             | 44.5           |
| D (in)             | 1.75           |
| E (mm)             | 9,525 x 15,875 |
| E (in)             | -              |
| F (mm)             | 9.525 x 15.875 |
| F (in)             | -              |
| Weight (kg)        | 0.27           |
| Weight (lbs)       | 0.6            |