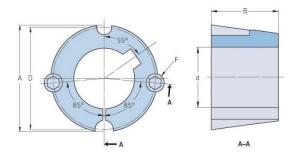

## PHF TB1210X1

| Bushing no.               | TB1210         |
|---------------------------|----------------|
| d = Bore diameter<br>(mm) | 25             |
| Bore diameter (in)        | 0.98           |
| Keyway width<br>(mm)      | 6.4            |
| Keyway width (in)         | 0.25           |
| Keyway depth<br>(mm)      | 3.2            |
| Keyway depth (in)         | 0.13           |
| A (mm)                    | 47.6           |
| A (in)                    | 1.87           |
| B (mm)                    | 25.4           |
| B (in)                    | 1              |
| D (mm)                    | 44.5           |
| D (in)                    | 1.75           |
| E (mm)                    | 9,525 x 15,875 |
| E (in)                    | -              |
| F (mm)                    | 9.525 x 15.875 |
| F (in)                    | -              |
| Weight (kg)               | 0.19           |
| Weight (lbs)              | 0.42           |