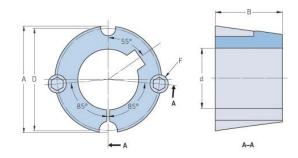

## **PHF TB3030X3**

| Bushing no.        | TB3030          |
|--------------------|-----------------|
| d = Bore diameter  | 76              |
| (mm)               |                 |
| Bore diameter (in) | 2.99            |
| Keyway width       | 19.1            |
| (mm)               | 17.1            |
| Keyway width (in)  | 0.75            |
|                    | 6.4             |
| Keyway depth       | 0.4             |
| (mm)               | 0.25            |
| Keyway depth (in)  |                 |
| A (mm)             | 108             |
| A (in)             | 4.25            |
| B (mm)             | 76.2            |
| B (in)             | 3               |
| D (mm)             | 101.6           |
| D (in)             | 4               |
| E (mm)             | -               |
| E (in)             | -               |
| F (mm)             | 15.875 x 31.750 |
| F (in)             | -               |
| Weight (kg)        | 1.85            |
| Weight (lbs)       | 4.08            |