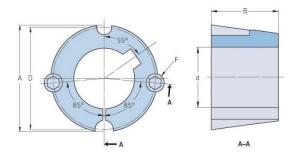

## PHF TB3030X2.375

| Bushing no.               | TB3030          |
|---------------------------|-----------------|
| d = Bore diameter<br>(mm) | 60              |
| Bore diameter (in)        | 2.36            |
| Keyway width<br>(mm)      | 15.9            |
| Keyway width (in)         | 0.63            |
| Keyway depth<br>(mm)      | 5.6             |
| Keyway depth (in)         | 0.22            |
| A (mm)                    | 108             |
| A (in)                    | 4.25            |
| B (mm)                    | 76.2            |
| B (in)                    | 3               |
| D (mm)                    | 101.6           |
| D (in)                    | 4               |
| E (mm)                    | -               |
| E (in)                    | -               |
| F (mm)                    | 15.875 x 31.750 |
| F (in)                    | -               |
| Weight (kg)               | 2.8             |
| Weight (lbs)              | 6.17            |