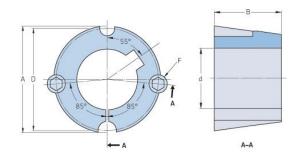

## PHF TB3030X2.25

| Bushing no.               | TB3030          |
|---------------------------|-----------------|
| d = Bore diameter<br>(mm) | 57              |
| Bore diameter (in)        | 2.24            |
| Keyway width<br>(mm)      | 15.9            |
| Keyway width (in)         | 0.63            |
| Keyway depth<br>(mm)      | 5.6             |
| Keyway depth (in)         | 0.22            |
| A (mm)                    | 108             |
| A (in)                    | 4.25            |
| B (mm)                    | 76.2            |
| B (in)                    | 3               |
| D (mm)                    | 101.6           |
| D (in)                    | 4               |
| E (mm)                    | -               |
| E (in)                    | -               |
| F (mm)                    | 15.875 x 31.750 |
| F (in)                    | -               |
| Weight (kg)               | 2.92            |
| Weight (lbs)              | 6.44            |