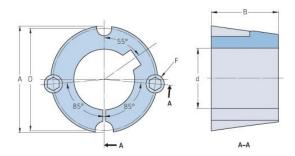

## PHF TB3030X2.125

| Bushing no.        | TB3030          |
|--------------------|-----------------|
| d = Bore diameter  | 54              |
| (mm)               |                 |
| Bore diameter (in) | 2.13            |
| Keyway width       | 15.9            |
| (mm)               |                 |
| Keyway width (in)  | 0.63            |
| Keyway depth       | 5.6             |
| , , , , (mm)       |                 |
| Keyway depth (in)  | 0.22            |
| A (mm)             | 108             |
| A (in)             | 4.25            |
| B (mm)             | 76.2            |
| B (in)             | 3               |
| D (mm)             | 101.6           |
| D (in)             | 4               |
| E (mm)             | -               |
| E (in)             | -               |
| F (mm)             | 15.875 x 31.750 |
| F (in)             | -               |
| Weight (kg)        | 3.05            |
| Weight (lbs)       | 6.72            |