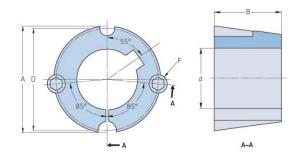

## PHF TB3030X1.875

| Bushing no.               | TB3030          |
|---------------------------|-----------------|
| d = Bore diameter<br>(mm) | 48              |
| Bore diameter (in)        | 1.89            |
| Keyway width<br>(mm)      | 12.7            |
| Keyway width (in)         | 0.5             |
| Keyway depth<br>(mm)      | 4               |
| Keyway depth (in)         | 0.16            |
| A (mm)                    | 108             |
| A (in)                    | 4.25            |
| B (mm)                    | 76.2            |
| B (in)                    | 3               |
| D (mm)                    | 101.6           |
| D (in)                    | 4               |
| E (mm)                    | -               |
| E (in)                    | -               |
| F (mm)                    | 15.875 x 31.750 |
| F (in)                    | -               |
| Weight (kg)               | 3.4             |
| Weight (lbs)              | 7.5             |