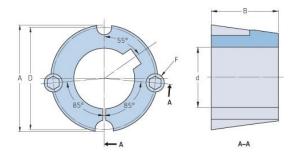

## PHF TB3030X1.75

| Bushing no.               | TB3030          |
|---------------------------|-----------------|
| d = Bore diameter<br>(mm) | 44              |
| Bore diameter (in)        | 1.73            |
| Keyway width<br>(mm)      | 11.1            |
| Keyway width (in)         | 0.44            |
| Keyway depth<br>(mm)      | 4               |
| Keyway depth (in)         | 0.16            |
| A (mm)                    | 108             |
| A (in)                    | 4.25            |
| B (mm)                    | 76.2            |
| B (in)                    | 3               |
| D (mm)                    | 101.6           |
| D (in)                    | 4               |
| E (mm)                    | -               |
| E (in)                    | -               |
| F (mm)                    | 15.875 x 31.750 |
| F (in)                    | -               |
| Weight (kg)               | 3.5             |
| Weight (lbs)              | 7.72            |