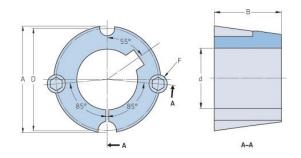

## PHF TB3030X1.625

| Bushing no.               | TB3030          |
|---------------------------|-----------------|
| d = Bore diameter<br>(mm) | 41              |
| Bore diameter (in)        | 1.61            |
| Keyway width<br>(mm)      | 11.1            |
| Keyway width (in)         | 0.44            |
| Keyway depth<br>(mm)      | 4               |
| Keyway depth (in)         | 0.16            |
| A (mm)                    | 108             |
| A (in)                    | 4.25            |
| B (mm)                    | 76.2            |
| B (in)                    | 3               |
| D (mm)                    | 101.6           |
| D (in)                    | 4               |
| E (mm)                    | -               |
| E (in)                    | -               |
| F (mm)                    | 15.875 x 31.750 |
| F (in)                    | -               |
| Weight (kg)               | 3.62            |
| Weight (lbs)              | 7.98            |