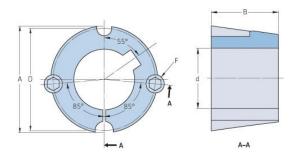

## PHF TB3030X1.5

| Bushing no.               | TB3030          |
|---------------------------|-----------------|
| d = Bore diameter<br>(mm) | 38              |
| Bore diameter (in)        | 1.5             |
| Keyway width<br>(mm)      | 9.5             |
| Keyway width (in)         | 0.37            |
| Keyway depth<br>(mm)      | 3.2             |
| Keyway depth (in)         | 0.13            |
| A (mm)                    | 108             |
| A (in)                    | 4.25            |
| B (mm)                    | 76.2            |
| B (in)                    | 3               |
| D (mm)                    | 101.6           |
| D (in)                    | 4               |
| E (mm)                    | -               |
| E (in)                    | -               |
| F (mm)                    | 15.875 x 31.750 |
| F (in)                    | -               |
| Weight (kg)               | 3.72            |
| Weight (lbs)              | 8.2             |