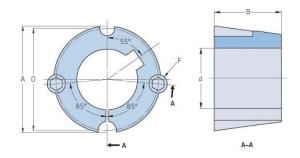

## PHF TB3030X1.375

| Bushing no.               | TB3030          |
|---------------------------|-----------------|
| d = Bore diameter<br>(mm) | 35              |
| Bore diameter (in)        | 1.38            |
| Keyway width<br>(mm)      | 9.5             |
| Keyway width (in)         | 0.37            |
| Keyway depth<br>(mm)      | 3.2             |
| Keyway depth (in)         | 0.13            |
| A (mm)                    | 108             |
| A (in)                    | 4.25            |
| B (mm)                    | 76.2            |
| B (in)                    | 3               |
| D (mm)                    | 101.6           |
| D (in)                    | 4               |
| E (mm)                    | -               |
| E (in)                    | -               |
| F (mm)                    | 15.875 x 31.750 |
| F (in)                    | -               |
| Weight (kg)               | 3.81            |
| Weight (lbs)              | 8.4             |